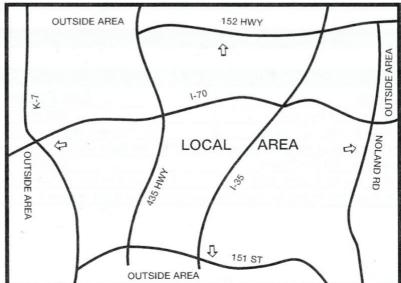

## **House of Rocks**

| LOCAL KANSAS CITY METRO AREA DELIVERY RATES<br>DUMP TRUCK RATES (Loose Materials) FLATBED RATES (Palletized Materials) |                       |                                       |                       |
|------------------------------------------------------------------------------------------------------------------------|-----------------------|---------------------------------------|-----------------------|
| AMOUNT                                                                                                                 | Max. 14 Tons Per Load | AMOUNT                                | Max. 12 Tons Per Load |
| <sup>1</sup> / <sub>2</sub> - 4.5 Ton                                                                                  | \$115.00              | 1 – 2 Pallets                         | \$120                 |
| 5 – 14 Ton                                                                                                             | \$120.00              | 3 – 8 Pallets                         | \$130                 |
| 14.5 Ton +                                                                                                             | Call for Quote        | 12 Ton +                              | Call for Quote        |
|                                                                                                                        | DELIVERY RATES – OUT  | SIDE LOCAL AREA                       |                       |
| MISSOURI                                                                                                               | DUMP / FLATBED        | KANSAS                                | DUMP / FLATBED        |
| Belton                                                                                                                 | \$135 / \$155         | Baldwin City                          | \$190 / \$210         |
| Blue Springs                                                                                                           | \$125 / \$145         | Basehor                               | \$125 / \$145         |
| Butler                                                                                                                 | \$345 / \$365         | Bucyrus                               | \$135 / \$155         |
| Cleveland                                                                                                              | \$160 / \$180         | Cedar Creek                           | \$130 / \$150         |
| Excelsior Springs                                                                                                      | \$170 / \$190         | Desoto                                | \$140 / \$160         |
| Grain Valley                                                                                                           | \$145 / \$165         | Edgerton                              | \$150 / \$170         |
| Grandview                                                                                                              | \$120 / \$140         | Eudora                                | \$160 / \$180         |
| Greenwood                                                                                                              | \$155 / \$175         | Gardner                               | \$120 / \$140         |
| Harrisonville                                                                                                          | \$200 / \$220         | Hillsdale                             | \$200 / \$220         |
| Independence – E. of Noland                                                                                            | \$120 / \$140         | LaCygne                               | \$235 / \$255         |
| Kansas City – N. of Barry Rd                                                                                           | \$120 / \$140         | Lansing                               | \$155 / \$175         |
| KCI Airport Area                                                                                                       | \$130 / \$150         | Lawrence                              | \$210 / \$230         |
| Kearney                                                                                                                | \$150 / \$170         | Leavenworth                           | \$160 / \$180         |
| Lake Lotawana                                                                                                          | \$165 / \$185         | Linwood                               | \$140 / \$160         |
| Lake Winnebago                                                                                                         | \$165 / \$185         | Louisburg                             | \$155 / \$175         |
| Lakewood (Independence)                                                                                                | \$120 / \$140         | Olathe / Overland Park<br>S. of 151st | \$130 / \$150         |
| Lee's Summit                                                                                                           | \$135 / \$155         | Olathe – W. of K-7                    | \$145 / \$165         |
| Liberty                                                                                                                | \$135 / \$155         | Paola                                 | \$200 / \$220         |
| Oak Grove                                                                                                              | \$165 / \$185         | Piper                                 | \$120 / \$140         |
| Peculiar                                                                                                               | \$170 / \$190         | Pleasanton                            | \$305 / \$325         |
| Platte City                                                                                                            | \$145 / \$165         | Spring Hill                           | \$155 / \$175         |
| Pleasant Hill                                                                                                          | \$200 / \$220         | Stanley                               | \$130 / \$150         |
| Raintree (Independence)                                                                                                | \$150 / \$170         | Stillwell                             | \$130 / \$150         |
| Raymore                                                                                                                | \$150 / \$170         | Tonganoxie                            | \$140 / \$160         |
| Smithville                                                                                                             | \$160 / \$180         | Topeka                                | \$310 / \$330         |